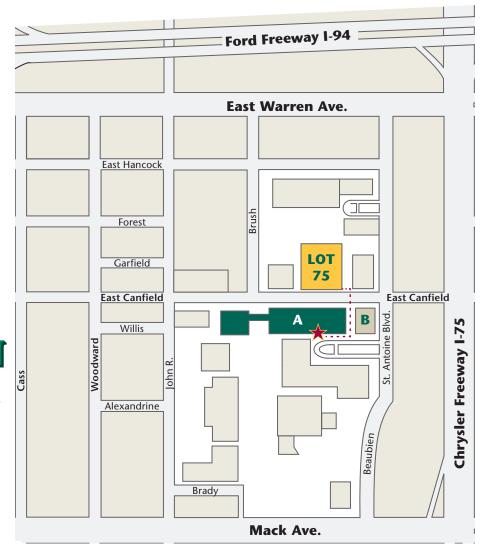

## **School of Medicine**

- A Gordon Scott Hall of Basic Medical Sciences
- **B** Helen Vera Prentis Lande Research Building

**LOT** WSU Parking Lot 75

Scott Hall (pictured above) does not have an entrance along Canfield. The main entrance faces south toward DRH/UHC.

If you park in LOT 75 on Canfield, walk across Canfield, between Buildings A and B, and head West towards the main doors (follow red dashed line to the star on the map).